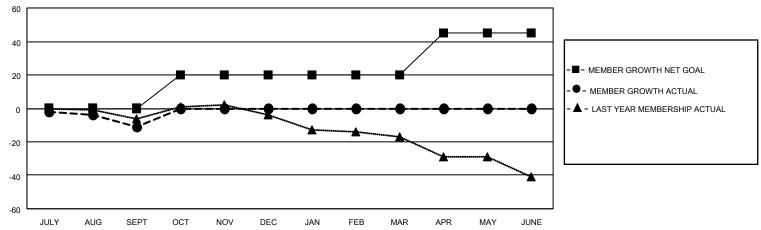

#### GOALS AND ACTUAL MEMBERS CUMULATIVE

| DROPPED CLUBS: 0 |    | 1 CLUBS OF 58 ADDED 1 OR MORE<br>NEW MEMBERS | GENDER DISTRIBUTION        |              |     |
|------------------|----|----------------------------------------------|----------------------------|--------------|-----|
|                  |    | NEW MEMBERS                                  | MALE                       | 838 (75.02%) |     |
|                  |    |                                              | FEMALE                     | 279 (24.98%) |     |
| DROPPED MEMBERS  |    |                                              |                            |              |     |
| DECEASED         | 3  | CLICK HERE FOR CUMULATIVE                    | TOTAL FAMILY UNIT MEMBERS  |              | 239 |
| CLUB CANCELLED   | 0  | MEMBERSHIP DATA                              | FAMILY MEMBERS PAYING HALF |              | 101 |
| OTHER            | 10 |                                              |                            |              | 121 |
| TOTAL            | 13 |                                              |                            |              |     |

Results as of: 9/30/2020